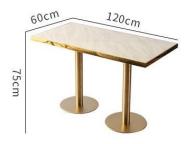

# RECTANGULAR TABLES WITH GOLD RIMS AND LEGS

60X120=6 UNITS

60X60=15 UNITS

100X100=5 UNITS

SQUARE TABLES WITH GOLD RIMS AND LEGS