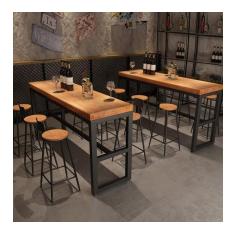

) 12w downlight
- (12) 9w downlight LED
- (10) 18 w dimmable downlights LED
- (46) 18 w WRGB (color changing) dimmable downlights LED
- (48) 12w WRGB (color changing) dimmable downlights LED



12W

18W

# (8) Bar pendant lights DIMMEABLE 8UNITS



(40) 1m black led Aluminum bedroom RGB wall light color changing 40 UNITS



## BUBBLE BOTTLES SHELVES 150CM H X 400CM L





# RECTANGULAR TABLES WITH GOLD RIMS AND LEGS

60X120=6 UNITS



60X60=15 UNITS

100X100=5 UNITS

SQUARE TABLES WITH GOLD RIMS AND LEGS



# LASER CUT PANEL

## **BOOTH SEATINGG ( 2PEOPLE) & CHAIRS UPHOLSTERY FABRIC**



## MODERN LEATHER CHAIR (BLUE COLOR) 6 UNITS



#### **OUTDOOR CHAIRS**

#### SINGLE SOFA= 7 UNITS





Single Sofa

700

Double Seat



## **HIGH DINING BISTRO TABLE & CHAIRS**

4 SEATS PER TABLE 3 SETS



# ICE MAKER



## WATERFALL FOUNTAIN WITH LED CHANGING LIGHT

| A= | Fut fut            | The set                      |
|----|--------------------|------------------------------|
| B= | andra al andra and | m mit standing at almost mit |
| C= |                    |                              |

#### TALL WINE COOLOR







## **MOTORIZED ROLLING SHADES – 4 UNITS**

200CM W X 170CM H

# **Curtain Inside**