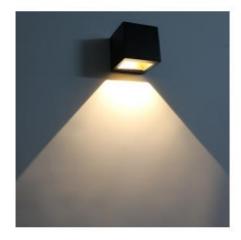

#### VL3001B

up /down (one wide beam) Power: 1x3W LED Brand: Cree CCT:2700K-6500K Size: 100\*100\*100mm Color painting: black/white/grey IP degreee: 54 Incl: waterproof driver

5w LED LANDSCAPE FLOORLIGHT outdoor **24units** 