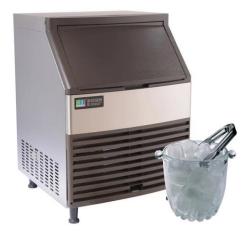

- (12) 9w downlight LED
- (10) 18 w dimmable downlights LED
- (46) 18 w WRGB (color changing) dimmable downlights LED
- (48) 12w WRGB (color changing) dimmable downlights LED



12W

18W

# (8) Bar pendant lights DIMMEABLE 8UNITS



(40) 1m black led Aluminum bedroom RGB wall light color changing 40 UNITS



## BUBBLE BOTTLES SHELVES 150CM H X 400CM L





# RECTANGULAR TABLES WITH GOLD RIMS AND LEGS

60X120=6 UNITS



60X60=15 UNITS

100X100=5 UNITS

SQUARE TABLES WITH GOLD RIMS AND LEGS



# LASER CUT PANEL

## **BOOTH SEATINGG ( 2PEOPLE) & CHAIRS UPHOLSTERY FABRIC**



## MODERN LEATHER CHAIR (BLUE COLOR) 6 UNITS



#### **OUTDOOR CHAIRS**

#### SINGLE SOFA= 7 UNITS





Single Sofa

700

Double Seat



## **HIGH DINING BISTRO TABLE & CHAIRS**

4 SEATS PER TABLE 3 SETS



# ICE MAKER



## WATERFALL FOUNTAIN WITH LED CHANGING LIGHT

| A= | Fut fut            | The set                      |
|----|--------------------|------------------------------|
| B= | andra al andra and | m mit standing at almost mit |
| C= |                    |                              |

#### TALL WINE COOLOR







## **MOTORIZED ROLLING SHADES – 4 UNITS**

200CM W X 170CM H

# **Curtain Inside**