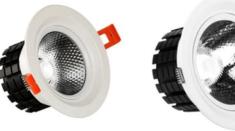

le creative outdoor waterproof wall lamp LED courtyard lamps gate lamp terrace balcony garden wall light black **26 units** 



#### VL3001B

up /down (one wide beam) Power: 1x3W LED Brand: Cree CCT:2700K-6500K Size: 100\*100\*100mm Color painting: black/white/grey IP degreee: 54 Incl: waterproof driver

5w LED LANDSCAPE FLOORLIGHT outdoor **24units** 



# Outdoor String lights shatterproof ip65 50m



# 5050 WRGB led strip 50m waterprrof



# Landscape Light Outdoor Waterproof Lawn Lamp 10 units







rings chandelier gold gradually DIMMEABLE D= 80,60,40,40 **5 SETS** D= 120,100,80,80 4 SETS

- (50) 12w downlight
- (12) 9w downlight LED
- (10) 18 w dimmable downlights LED
- (46) 18 w WRGB (color changing) dimmable downlights LED
- (48) 12w WRGB (color changing) dimmable downlights LED



12W

18W

# (8) Bar pendant lights DIMMEABLE 8UNITS



(40) 1m black led Aluminum bedroom RGB wall light color changing 40 UNITS



## BUBBLE BOTTLES SHELVES 150CM H X 400CM L





# RECTANGULAR TABLES WITH GOLD RIMS AND LEGS

60X120=6 UNITS



60X60=15 UNITS

100X100=5 UNITS

SQUARE TABLES WITH GOLD RIMS AND LEGS



# LASER CUT PANEL

## **BOOTH SEATINGG ( 2PEOPLE) & CHAIRS UPHOLSTERY FABRIC**



## MODERN LEATHER CHAIR (BLUE COLOR) 6 UNITS



#### **OUTDOOR CHAIRS**

#### SINGLE SOFA= 7 UNITS





Single Sofa

700

Double Seat



## **HIGH DINING BISTRO TABLE & CHAIRS**

4 SEATS PER TABLE 3 SETS



# ICE MAKER



## WATERFALL FOUNTAIN WITH LED CHANGING LIGHT

| A= | Fut fut            | The set                      |
|----|--------------------|------------------------------|
| B= | and