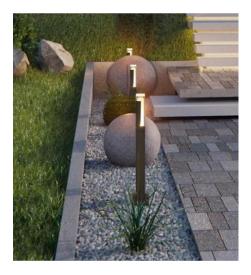

# Landscape Light Outdoor Waterproof Lawn Lamp 10 units

rings chandelier gold gradually DIMMEABLE D= 80,60,40,40 **5 SETS** D= 120,100,80,80 4 SETS

- (50) 12w downlight
- (12) 9w downlight LED
- (10) 18 w dimmable downlights LED
- (46) 18 w WRGB (color changing) dimmable downlights LED
- (48) 12w WRGB (color changing) dimmable downlights LED