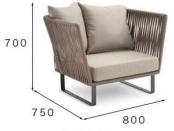

#### **OUTDOOR CHAIRS**

#### SINGLE SOFA= 7 UNITS

Single Sofa

700

Double Seat