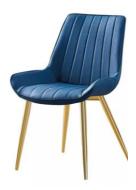

Landscape Light Outdoor Waterproof Lawn Lamp 10 units







rings chandelier gold gradually DIMMEABLE D= 80,60,40,40 **5 SETS** D= 120,100,80,80 4 SETS

- (50) 12w downlight
- (12) 9w downlight LED
- (10) 18 w dimmable downlights LED
- (46) 18 w WRGB (color changing) dimmable downlights LED
- (48) 12w WRGB (color changing) dimmable downlights LED



12W

18W

# (8) Bar pendant lights DIMMEABLE 8UNITS



(40) 1m black led Aluminum bedroom RGB wall light color changing 40 UNITS



## BUBBLE BOTTLES SHELVES 150CM H X 400CM L





# RECTANGULAR TABLES WITH GOLD RIMS AND LEGS

60X120=6 UNITS



60X60=15 UNITS

100X100=5 UNITS

SQUARE TABLES WITH GOLD RIMS AND LEGS



# LASER CUT PANEL

## **BOOTH SEATINGG ( 2PEOPLE) & CHAIRS UPHOLSTERY FABRIC**



## MODERN LEATHER CHAIR (BLUE COLOR) 6 UNITS



#### **OUTDOOR CHAIRS**

#### SINGLE SOFA= 7 UNITS





Single Sofa

700

Double Seat



## **HIGH DINING BISTRO TABLE & CHAIRS**

4 SEATS PER TABLE 3 SETS



# ICE MAKER



## WATERFALL FOUNTAIN WITH LED CHANGING LIGHT

| A= | Fut fut            | The set                      |
|----|--------------------|------------------------------|
| B= | andra al andra and | m mit standing at almost mit |
| C= |                    |                              |

#### TALL WINE COOLOR







## **MOTORIZED ROLLING SHADES – 4 UNITS**

200CM W X 170CM H

# **Curtain Inside**