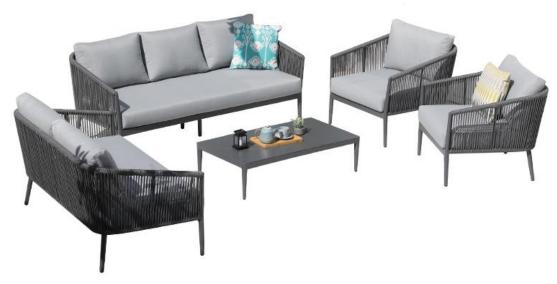

lly DIMMEABLE D= 80,60,40,40 **5 SETS** D= 120,100,80,80 4 SETS

- (50) 12w downlight
- (12) 9w downlight LED
- (10) 18 w dimmable downlights LED
- (46) 18 w WRGB (color changing) dimmable downlights LED
- (48) 12w WRGB (color changing) dimmable downlights LED



12W

18W

# (8) Bar pendant lights DIMMEABLE 8UNITS



(40) 1m black led Aluminum bedroom RGB wall light color changing 40 UNITS



## BUBBLE BOTTLES SHELVES 150CM H X 400CM L





# RECTANGULAR TABLES WITH GOLD RIMS AND LEGS

60X120=6 UNITS



60X60=15 UNITS

100X100=5 UNITS

SQUARE TABLES WITH GOLD RIMS AND LEGS



# LASER CUT PANEL

## **BOOTH SEATINGG ( 2PEOPLE) & CHAIRS UPHOLSTERY FABRIC**



## MODERN LEATHER CHAIR (BLUE COLOR) 6 UNITS



#### **OUTDOOR CHAIRS**

#### SINGLE SOFA= 7 UNITS





Single Sofa

700

Double Seat



## **HIGH DINING BISTRO TABLE & CHAIRS**

4 SEATS PER TABLE 3 SETS



# ICE MAKER



## WATERFALL FOUNTAIN WITH LED CHANGING LIGHT

| A= | Fut fut            | The set                      |
|----|--------------------|------------------------------|
| B= | andra al andra and | m mit standing at almost mit |
| C= |                    |                              |

#### TALL WINE COOLOR







## **MOTORIZED ROLLING SHADES – 4 UNITS**

200CM W X 170CM H

# **Curtain Inside**