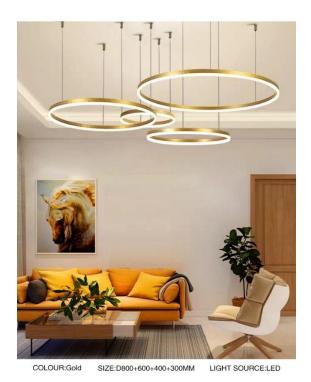

# Landscape Light Outdoor Waterproof Lawn Lamp 10 units

rings chandelier gold gradually DIMMEABLE D= 80,60,40,40 **5 SETS** D= 120,100,80,80 4 SETS

- (50) 12w downlight
- (12) 9w downlight LED
- (10) 18 w dimmable downlights LED
- (46) 18 w WRGB (color changing) dimmable downlights LED
- (48) 12w WRGB (color changing) dimmable downlights LED