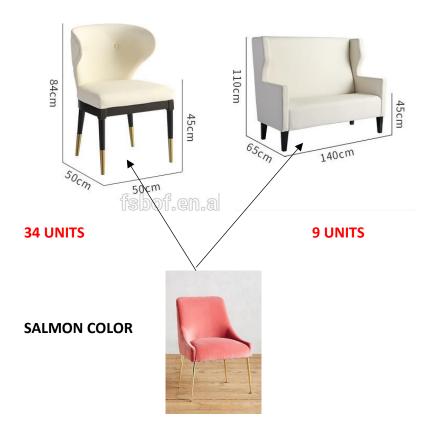

0m



# 5050 WRGB led strip 50m waterprrof



# Landscape Light Outdoor Waterproof Lawn Lamp 10 units







rings chandelier gold gradually DIMMEABLE D= 80,60,40,40 **5 SETS** D= 120,100,80,80 4 SETS

- (50) 12w downlight
- (12) 9w downlight LED
- (10) 18 w dimmable downlights LED
- (46) 18 w WRGB (color changing) dimmable downlights LED
- (48) 12w WRGB (color changing) dimmable downlights LED



12W

18W

# (8) Bar pendant lights DIMMEABLE 8UNITS



(40) 1m black led Aluminum bedroom RGB wall light color changing 40 UNITS



## BUBBLE BOTTLES SHELVES 150CM H X 400CM L





# RECTANGULAR TABLES WITH GOLD RIMS AND LEGS

60X120=6 UNITS



60X60=15 UNITS

100X100=5 UNITS

SQUARE TABLES WITH GOLD RIMS AND LEGS



# LASER CUT PANEL

## **BOOTH SEATINGG ( 2PEOPLE) & CHAIRS UPHOLSTERY FABRIC**



## MODERN LEATHER CHAIR (BLUE COLOR) 6 UNITS



#### **OUTDOOR CHAIRS**

#### SINGLE SOFA= 7 UNITS





Single Sofa

700

Double Seat



## **HIGH DINING BISTRO TABLE & CHAIRS**

4 SEATS PER TABLE 3 SETS



# ICE MAKER



## WATERFALL FOUNTAIN WITH LED CHANGING LIGHT

| A= | Fut fut            | The set                      |
|----|--------------------|------------------------------|
| B= | andra al andra and | m mit standing at almost mit |
| C= |                    |                              |

#### TALL WINE COOLOR







## **MOTORIZED ROLLING SHADES – 4 UNITS**

200CM W X 170CM H

# **Curtain Inside**