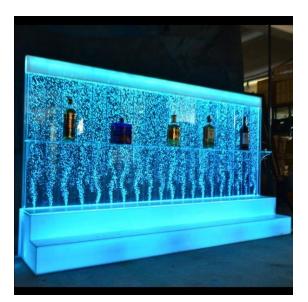

LED Brand: Cree CCT:2700K-6500K Size: 100\*100\*100mm Color painting: black/white/grey IP degreee: 54 Incl: waterproof driver

5w LED LANDSCAPE FLOORLIGHT outdoor **24units** 



# Outdoor String lights shatterproof ip65 50m



# 5050 WRGB led strip 50m waterprrof



# Landscape Light Outdoor Waterproof Lawn Lamp 10 units







rings chandelier gold gradually DIMMEABLE D= 80,60,40,40 **5 SETS** D= 120,100,80,80 4 SETS

- (50) 12w downlight
- (12) 9w downlight LED
- (10) 18 w dimmable downlights LED
- (46) 18 w WRGB (color changing) dimmable downlights LED
- (48) 12w WRGB (color changing) dimmable downlights LED



12W

18W

# (8) Bar pendant lights DIMMEABLE 8UNITS



(40) 1m black led Aluminum bedroom RGB wall light color changing 40 UNITS



## BUBBLE BOTTLES SHELVES 150CM H X 400CM L





# RECTANGULAR TABLES WITH GOLD RIMS AND LEGS

60X120=6 UNITS



60X60=15 UNITS

100X100=5 UNITS

SQUARE TABLES WITH GOLD RIMS AND LEGS



# LASER CUT PANEL

## **BOOTH SEATINGG ( 2PEOPLE) & CHAIRS UPHOLSTERY FABRIC**



## MODERN LEATHER CHAIR (BLUE COLOR) 6 UNITS



#### **OUTDOOR CHAIRS**

#### SINGLE SOFA= 7 UNITS





Single Sofa

700

Double Seat



## **HIGH DINING BISTRO TABLE & CHAIRS**

4 SEATS PER TABLE 3 SETS



# ICE MAKER



## WATERFALL FOUNTAIN WITH LED CHANGING LIGHT

| A= | Fut fut            | The set                      |
|----|--------------------|------------------------------|
| B= | andra al andra and | m mit standing at almost mit |
| C= |                    |                              |

#### TALL WINE COOLOR







## **MOTORIZED ROLLING SHADES – 4 UNITS**