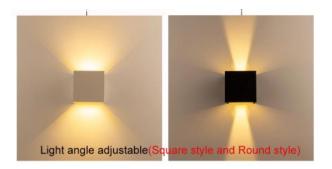

Led Wall Light IP65 7/10W Waterproof Outdoor indoor Led Wall Lamp modern Aluminum Adjustable angle black **12 units** 

3w/ 5W Modern simple creative outdoor waterproof wall lamp LED courtyard lamps gate lamp terrace balcony garden wall light black **26 units** 

#### VL3001B

up /down (one wide beam) Power: 1x3W LED Brand: Cree CCT:2700K-6500K Size: 100\*100\*100mm Color painting: black/white/grey IP degreee: 54 Incl: waterproof driver

5w LED LANDSCAPE FLOORLIGHT outdoor **24units** 