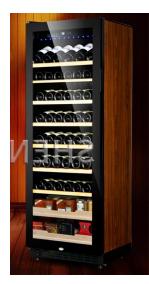

## BUBBLE BOTTLES SHELVES 150CM H X 400CM L





# RECTANGULAR TABLES WITH GOLD RIMS AND LEGS

60X120=6 UNITS



60X60=15 UNITS

100X100=5 UNITS

SQUARE TABLES WITH GOLD RIMS AND LEGS



# LASER CUT PANEL

## **BOOTH SEATINGG ( 2PEOPLE) & CHAIRS UPHOLSTERY FABRIC**



## MODERN LEATHER CHAIR (BLUE COLOR) 6 UNITS



#### **OUTDOOR CHAIRS**

#### SINGLE SOFA= 7 UNITS





Single Sofa

700

Double Seat



## **HIGH DINING BISTRO TABLE & CHAIRS**

4 SEATS PER TABLE 3 SETS



# ICE MAKER



## WATERFALL FOUNTAIN WITH LED CHANGING LIGHT

| A= | Fut fut            | The set                      |
|----|--------------------|------------------------------|
| B= | andra al andra and | m mit standing at almost mit |
| C= |                    |                              |

#### TALL WINE COOLOR







## **MOTORIZED ROLLING SHADES – 4 UNITS**

200CM W X 170CM H

# **Curtain Inside**