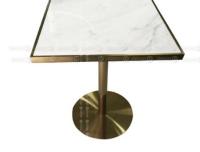

# RECTANGULAR TABLES WITH GOLD RIMS AND LEGS

60X120=6 UNITS

60X60=15 UNITS

100X100=5 UNITS

SQUARE TABLES WITH GOLD RIMS AND LEGS