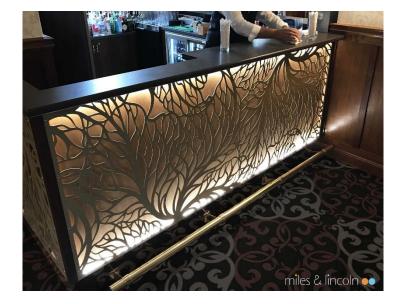

APE FLOORLIGHT outdoor **24units** 



# Outdoor String lights shatterproof ip65 50m



# 5050 WRGB led strip 50m waterprrof



# Landscape Light Outdoor Waterproof Lawn Lamp 10 units







rings chandelier gold gradually DIMMEABLE D= 80,60,40,40 **5 SETS** D= 120,100,80,80 4 SETS

- (50) 12w downlight
- (12) 9w downlight LED
- (10) 18 w dimmable downlights LED
- (46) 18 w WRGB (color changing) dimmable downlights LED
- (48) 12w WRGB (color changing) dimmable downlights LED



12W

18W

# (8) Bar pendant lights DIMMEABLE 8UNITS



(40) 1m black led Aluminum bedroom RGB wall light color changing 40 UNITS



## BUBBLE BOTTLES SHELVES 150CM H X 400CM L





# RECTANGULAR TABLES WITH GOLD RIMS AND LEGS

60X120=6 UNITS



60X60=15 UNITS

100X100=5 UNITS

SQUARE TABLES WITH GOLD RIMS AND LEGS



# LASER CUT PANEL

## **BOOTH SEATINGG ( 2PEOPLE) & CHAIRS UPHOLSTERY FABRIC**



## MODERN LEATHER CHAIR (BLUE COLOR) 6 UNITS



#### **OUTDOOR CHAIRS**

#### SINGLE SOFA= 7 UNITS





Single Sofa

700

Double Seat



## **HIGH DINING BISTRO TABLE & CHAIRS**

4 SEATS PER TABLE 3 SETS



# ICE MAKER



## WATERFALL FOUNTAIN WITH LED CHANGING LIGHT

| A= | Fut fut            | The set                      |
|----|--------------------|------------------------------|
| B= | andra al andra and | m mit standing at almost mit |
| C= |                    |                              |

#### TALL WINE COOLOR







## **MOTORIZED ROLLING SHADES – 4 UNITS**

200CM W X 170CM H

# **Curtain Inside**