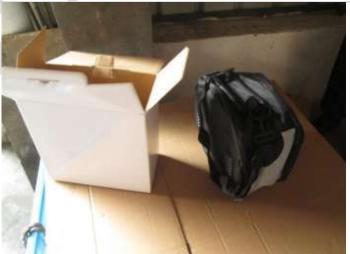

- Take pictures that explain the inner packing (inside the carton) methods used by the supplier.
   Individual Packing (check at least 3 units)
- Packing shall be consistent among all the inspected cartons.
- Take pictures that explain the unit packaging methods used by the supplier.