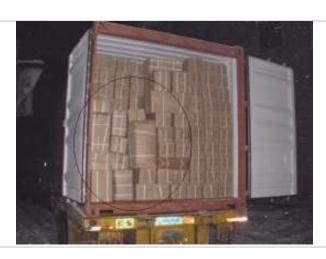

### **LOT AND LOADED QUANTITY**

Inspector shall:

- Count and Mark with a red permanent marker all the product SKU quantity found onsite in a numerical consecutive manner.
  - The last SKU marked shall be placed by the Container door (together with the inspected and marked SKUs) to verify and proof the counting method and action. Inspector shall take a pictures of this mark and SKU position.
- Consequently, confirm the quantity loaded in the container.
- In case any complication or special situation happens. Inspector shall report to SBE offices and place remark in the report.

#### 产品数量与装柜数量

检验员应:

- ▲ 点数并用红色马克笔在所有包装上用连续数字标记显示(比如1,2,3)。
- 把最后做标记的那箱放在集装箱门口,来证明我们 SBE 检验员的点数数量和方法。最后检验员要拍一张这个标记和装箱位置的照片。
- 同时,确认集装箱里的实际装柜数量。
- 如果发现任何不符或者特殊情况,检验员应报告 办公室,并写进报告里。