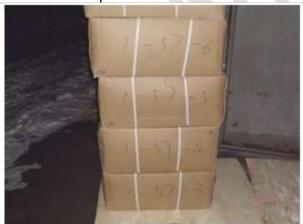

### **LOT AND LOADED QUANTITY**

Inspector shall:

- Count and Mark with a red permanent marker all the product SKU quantity found onsite in a numerical consecutive manner.
  - The last SKU marked shall be placed by the Container door (together with the inspected and marked SKUs) to verify and proof the counting method and action. Inspector shall take a pictures of this mark and SKU position.
- Consequently, confirm the quantity loaded in the container.
- In case any complication or special situation happens. Inspector shall report to SBE offices and place remark in the report.

#### 产品数量与装柜数量

检验员应:

- ▲ 点数并用红色马克笔在所有包装上用连续数字标记显示(比如1,2,3)。
- 把最后做标记的那箱放在集装箱门口,来证明我们 SBE 检验员的点数数量和方法。最后检验员要拍一张这个标记和装箱位置的照片。
- 同时,确认集装箱里的实际装柜数量。
- 如果发现任何不符或者特殊情况,检验员应报告 办公室,并写进报告里。