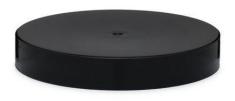

Color: Amber Shape: Round

**Neck Finish:** Continuous Thread

**Diameter:** 2.88 in **Height:** 3.52 in

Label Panel Dimensions: 8.787 in w x 2.484in h

Label Panel Shape: Rectangular

Cap Style: Continuous Thread - PP - Black smooth plastic lid

Cap Color: Black Cap Size 70-400

Name: Amber Glass Wide Mouth Packer Bottles

**Capacity:** 2.5 oz (75 ml) and 4 oz (120 ml)

Material Type: Glass

Color: Amber

Shape: Round

**Neck Finish:** Continuous Thread

Diameter: 2.08 in