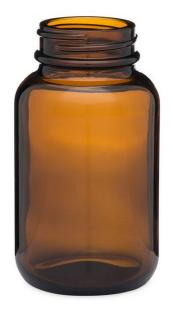

Cap Color: Black Cap Size 70-400

Name: Amber Glass Wide Mouth Packer Bottles

**Capacity:** 2.5 oz (75 ml) and 4 oz (120 ml)

Material Type: Glass

Color: Amber

Shape: Round

**Neck Finish:** Continuous Thread

Diameter: 2.08 in

Height: 3.74 in

**Gram Weight:** 110

Label Panel Dimensions: 6.274in w x 2.079in h

Label Panel Shape: Rectangular

Cap Style: Continuous Thread - PP - Black smooth plastic lid

Cap Color: Black