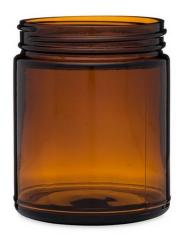

## Information about jars and bottles

Name: Glass Straight Sided Jars

Information: Straight sided jars feature a wide mouth for easy filling and dispensing

**Material Type:** Glass

**Capacity:** 9 oz or 250 ml - 270 ml

Color: Amber Shape: Round

**Neck Finish:** Continuous Thread

**Diameter:** 2.88 in **Height:** 3.52 in

Label Panel Dimensions: 8.787 in w x 2.484in h

Label Panel Shape: Rectangular

Cap Style: Continuous Thread - PP - Black smooth plastic lid